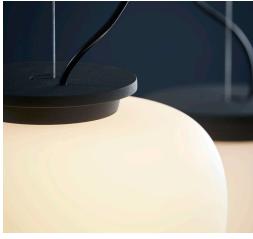

# **Supernate Pendant**

### Designed by Jonas Wagell

The Supernate Pendent is a simple yet characterful opal glass luminaire designed by Jonas Wagell. Hang it alone, in pairs – or several side by side or in clusters to create your personal look.

### **Main Materials**

Metal and opal glass