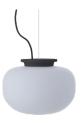

# **Supernate Pendant**

### Designed by Jonas Wagell

The Supernate Pendent is a simple yet characterful opal glass luminaire designed by Jonas Wagell. Hang it alone, in pairs – or several side by side or in clusters to create your personal look.

### **Main Materials**

Metal and opal glass