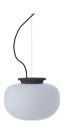

# **Supernate Pendant**

### Designed by Jonas Wagell

The Supernate Pendent is a simple yet characterful opal glass luminaire designed by Jonas Wagell. Hang it alone, in pairs – or several side by side or in clusters to create your personal look.

### **Main Materials**

Metal and opal glass