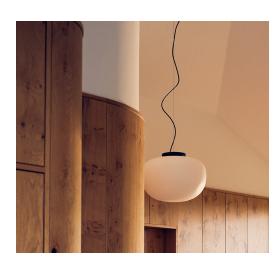

# **Supernate Pendant**

### Designed by Jonas Wagell

The Supernate Pendent is a simple yet characterful opal glass luminaire designed by Jonas Wagell. Hang it alone, in pairs – or several side by side or in clusters to create your personal look.